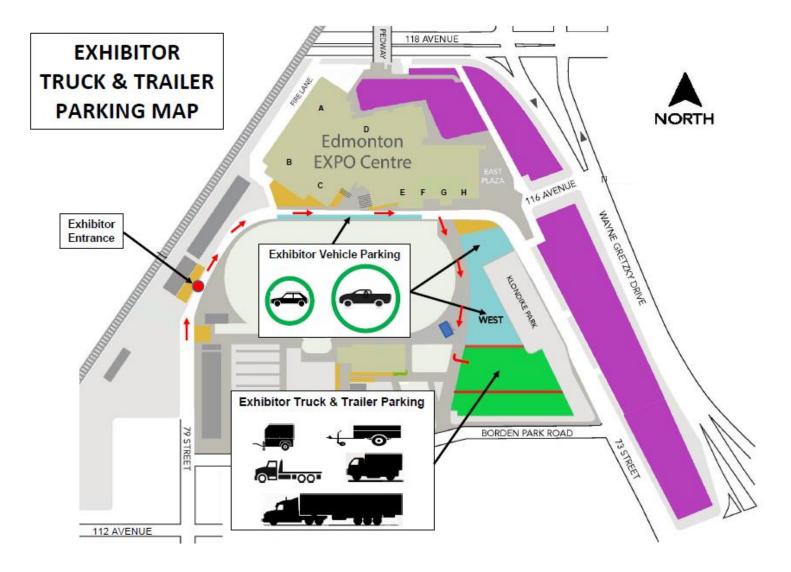

- Visit our EXPO exhibitor page at: <u>https://parking.honkmobile.com/hourly/zones/EXPOX</u> OR scan the following QR Code:
- 2. Select the pass for the appropriate show and follow the payment steps to register your plate.
- 3. Park at the EXPO Centre!! No proof of payment is required. Exhibitor parking is available as indicated on the below map.

Where can I enter and park at the EXPO Centre? Our exhibitor parking entrance is located on 79<sup>th</sup> St. and Borden Park Road. Entering this way will expediate your entry to site and lead to the exhibitor parking and staging lot (see below map).